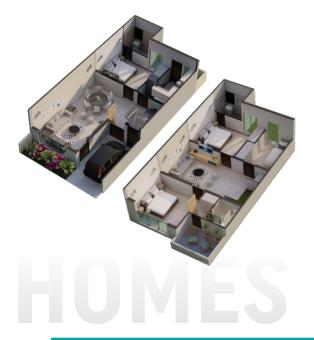

# **3 BED VILLAS** GROUND FLOOR

NET AREA: 846 SQFT

# **3 BED VILLAS** FIRST FLOOR

NET AREA: 827 SQFT

### LAYOUT PLAN