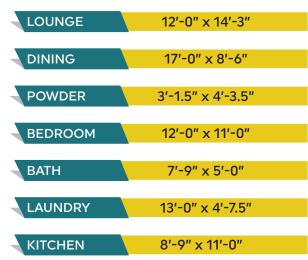

# **3 BED VILLAS** GROUND FLOOR

NET AREA: 846 SQFT

# **3 BED VILLAS** FIRST FLOOR

NET AREA: 827 SQFT

### LAYOUT PLAN