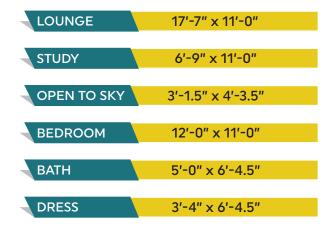

# **3 BED VILLAS** GROUND FLOOR

NET AREA: 846 SQFT

# **3 BED VILLAS** FIRST FLOOR

NET AREA: 827 SQFT