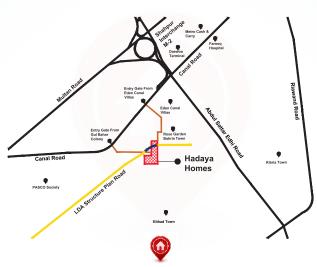

## LOCATION MAP

1.5Km from Thokar Niaz Baig on Canal Bank Road, Lahore

- 1 MINUTE DRIVE FROM MOTORWAY M2
- 2 MINUTES DRIVE FROM FAROOQ HOSPITAL
- 2 MINUTES DRIVE FROM THOKAR NIAZ BAIG
- 2 MINUTES DRIVE FROM DAEWOO TERMINAL

HEAD OFFICE:

956 Services Road, Block L Phase 2 Johar Town Lahore. +92 42 32335792 SITE OFFICE: 1.5 km from Thokar Niaz Baig, Canal Bank Road, Lahore.+92 331 2951100

& www.robust.com.pk