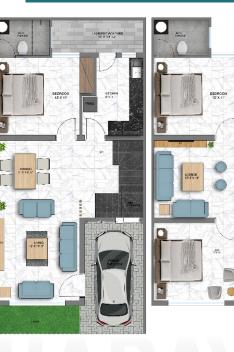

# **3 BED VILLAS** GROUND FLOOR

NET AREA: 846 SQFT

# **3 BED VILLAS** FIRST FLOOR

NET AREA: 827 SQFT

### LAYOUT PLAN