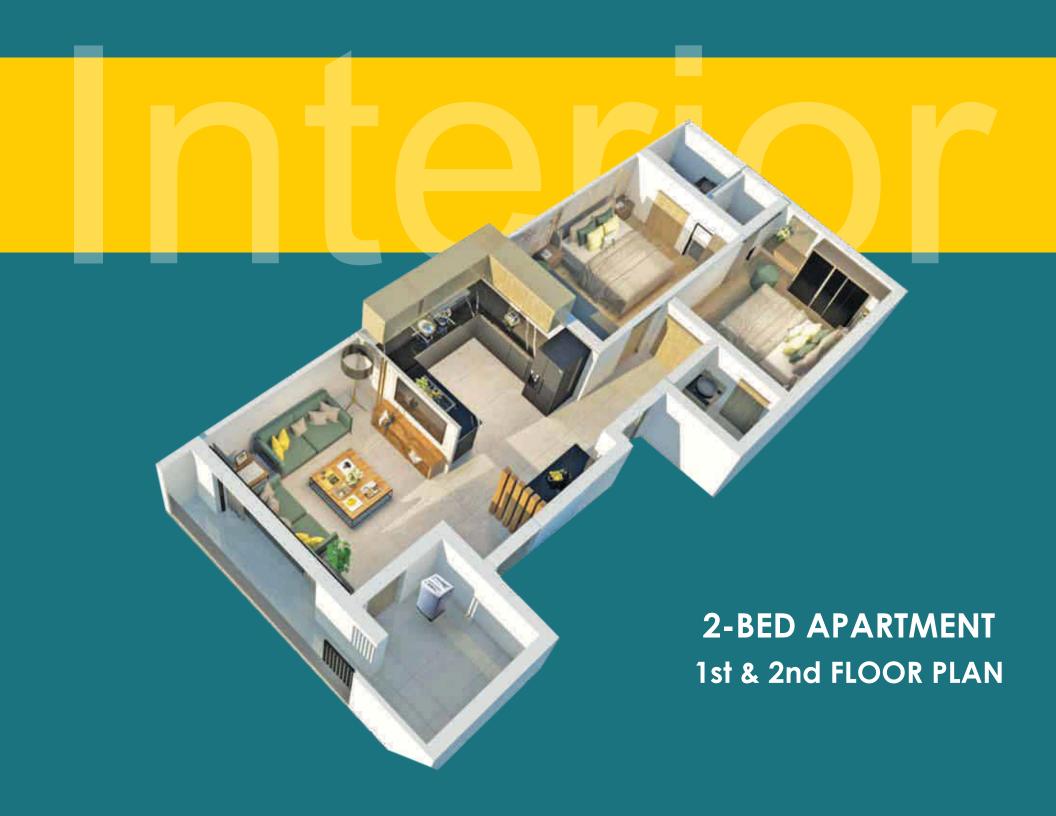

## 2 - BED APARTMENT

1st & 2nd Floor

Net Area: 887 SFT

| BALCONY     | 4'-0" X 4'-4.5"   |
|-------------|-------------------|
| LAUNDRY     | 6'-1.5" X 8'-0"   |
| LOUNGE      | 14'-0" X 12'-3.5" |
| KITCHEN     | 8'-0" X 14'-0"    |
| BEDROOM     | 10'-5" X 13'-8"   |
| OPEN TO SKY | 3'-10" X 4'-4.5"  |
| ВАТН        | 6'-0" X 5'-0"     |
| BEDROOM     | 9'-6" X 14'-9"    |
| ВАТН        | 6'-0" X 5'-0"     |

**Two Bed** apartments are located at 1st and 2nd floor and perfectly suitable for small families. Each unit comes with two standard bedrooms along with attached bathrooms and fully fitted wardrobes, a proper kitchen with quality wood work, a spacious living room with beautifully designed media wall, laundry and a terrace.

2 - BED 1ST & 2ND FLOOR