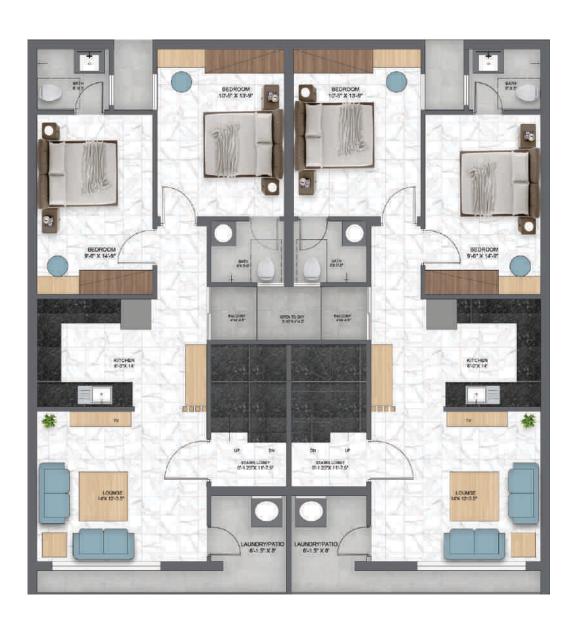

## 2 - BED APARTMENT

1st & 2nd Floor

Net Area: 887 SFT

| BALCONY     | 4'-0" X 4'-4.5"   |
|-------------|-------------------|
| LAUNDRY     | 6'-1.5" X 8'-0"   |
| LOUNGE      | 14'-0" X 12'-3.5" |
| KITCHEN     | 8'-0" X 14'-0"    |
| BEDROOM     | 10'-5" X 13'-8"   |
| OPEN TO SKY | 3'-10" X 4'-4.5"  |
| ВАТН        | 6'-0" X 5'-0"     |
| BEDROOM     | 9'-6" X 14'-9"    |
| ВАТН        | 6'-0" X 5'-0"     |

**Two Bed** apartments are located at 1st and 2nd floor and perfectly suitable for small families. Each unit comes with two standard bedrooms along with attached bathrooms and fully fitted wardrobes, a proper kitchen with quality wood work, a spacious living room with beautifully designed media wall, laundry and a terrace.

2 - BED 1ST & 2ND FLOOR