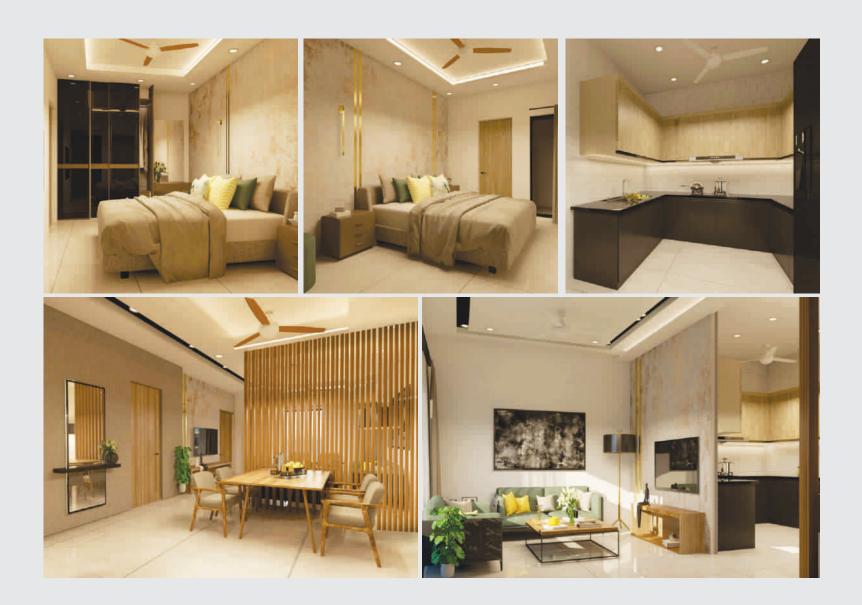

# Interior

In **interior designing** of the apartment the primary goal was to create a cozy and relaxing domestic environment that would transform the home into a moment of calm - a restorative space for relaxing and recharging.

Indeed, it is a functional home, sober but elegant and refined, with a balanced and thoughtful use of colors and materials, contemporary furniture, hint of modern finished and a fusion of teak and beechwood lead us to create a perfectly balanced and spacious interior with an everlasting trendy look.

#### FINISHING SPECIFICATIONS:

- Electrical Cables (Copper Gate/Fast)
- POP False Ceiling
- ➤ Porcelain Tile Flooring Ghani (600mm x 600mm)
- Porcelain Bath Tiles (Ghani)
- > Black Granite Kitchen Top
- ➤ Engineered Wooden Doors
- > Bath Fittings (Faisal)
- Kitchen Woodwork (UV Sheet/Waterproof PVC)
- Kitchen Accessories (Hood & Hob Cannon)
- Wooden Wardrobes (MDF)
- Paint & Polish Work (Nippon)
- > Wallpapers in Bedrooms
- > Media Wall for Living Room
- ➤ Aluminum Windows (Pakistan Alco with 6mm Ghani Glass)

## FURNISHING SPECIFICATIONS (Optional) 1 Bed

- Bedroom: Queen Size/Double Bed with Side tables
- Living Room: Sofa Noble 2 Seater with Cushions (Interwood)
- 2 Chairs with Hazel Center Table (Turkish)
- > 2 Hazle Center Tables
- >TV Console
- > 50" LED TV (Samsung)
- ▶ 6 Tikado Dining Chairs with Lauren Marble Table (Turkish)
- Automatic Washing Machine (Dawlance)
- > Curtains
- **>** Planters
- Lamps & Accessories
- Oven (Cannon)
- Refrigerator (Kenwood)

#### **FURNISHING SPECIFICATIONS (Optional)** 2 Bed

- > 2 Bedrooms: Queen Size/Double Bed with Side tables
- Living Room: Sofa Kessel 2 Seater with Cushions (Interwood)
- 2 Kum Saati Centre Table (Turkish)
- >TV Console
- > 50" LED TV (Samsung)
- Oven (Cannon)
- Refrigerator (Kenwood)
- Automatic Washing Machine (Dawlance)
- **Curtains**
- **>** Planters
- Lamps & Accessories
- > Ottoman Puffys