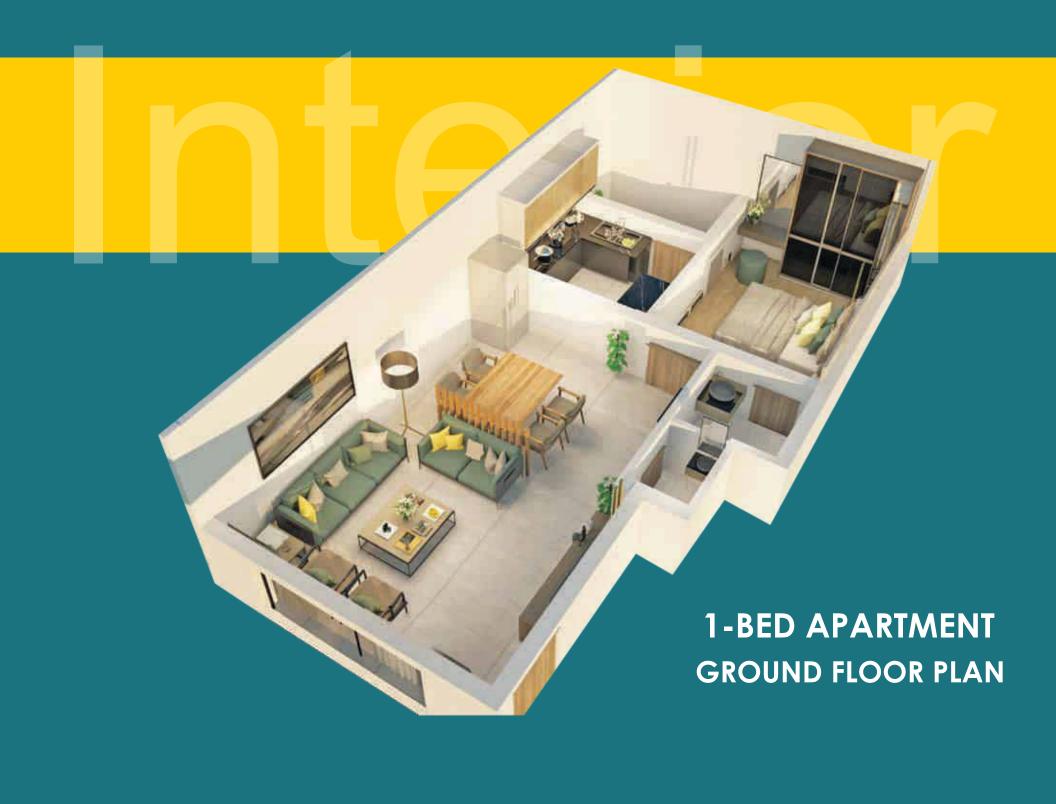

## 1 - BED APARTMENT

**Ground Floor** 

Net Area: 734 SFT

| 1 | LOUNGE      | 14'-0" X 11'-7.5" |
|---|-------------|-------------------|
| 1 | DINING      | 13'-11" X 9'-4.5" |
|   |             |                   |
|   | POWDER      | 4'-0"X 4'-4.5"    |
| 1 | KITCHEN     | 9'-6" X 8'-4.5"   |
| 1 | OPEN TO SKY | 3'-10" X 4'-4.5"  |
| 1 | BEDROOM     | 10'-5" X 13'-9"   |
|   |             |                   |
|   | BATH        | 6'-0" X 5'-0"     |
| 1 | LAUNDRY     | 9'-6" X 5'-0"     |

One Bed apartment comes with a spacious bedroom along with attached bath and fully fitted wardrobe, a proper kitchen with quality woodwork, family dining area, one powder room, laundry area, and a spacious living room with aesthetically designed media wall.

Layout of one bed apartment is carefully designed to fit the lifestyle of a small family or couple.

1 - BED GROUND FOOR