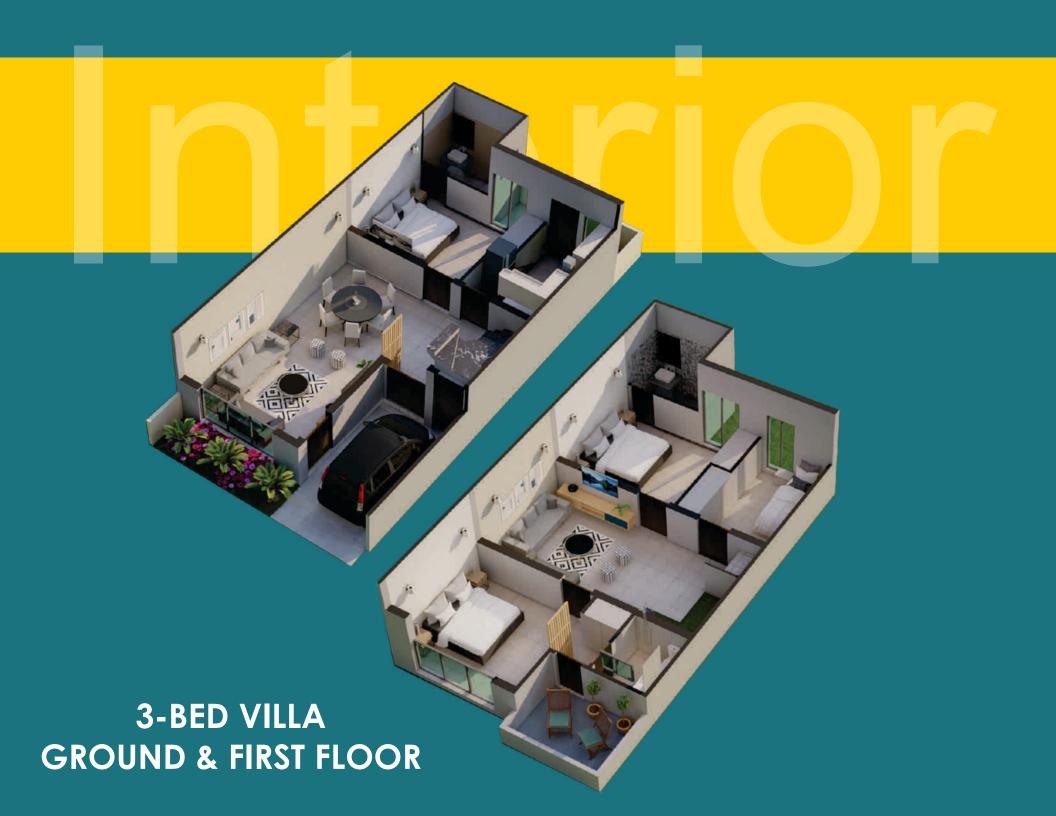

## 3 - BEDROOM VILLAS

Double Story

Net Area: 1827 SFT

| 1 | LOUNGE   | 12'-0" X 14'-3"   |
|---|----------|-------------------|
| 1 | DINING   | 17'-0" X 8'-6"    |
| 1 | POWDER   | 3'-1.5" X 4'-3.5" |
| 1 | BEDROOM  | 12'-0" X 11'-0"   |
| 1 | BATH     | 7'-9" X 5'-0"     |
|   | LAUNDRY  | 13'-0" X 4'-7.5"  |
|   | KITCHEN  | 8'-9" X 11'-0"    |
|   | STUDY    | 6'-9" X 11'-0"    |
|   |          |                   |
|   | DRESSING | 3'-4" X 6'-4.5"   |

Keeping in mind the requirement of end users we have recently launched a new feature of 3 Bedroom stylish villas at Hadaya Homes. These **4.35 Marla** Villas are the epitome of comfortable living at an affordable price. With topnotch interiors & fixtures which are by all means of international quality and all the basic & advanced amenities these residential villas are a distinct and opulent lifestyle.

3 - BED
GROUND & FIRST FLOOR