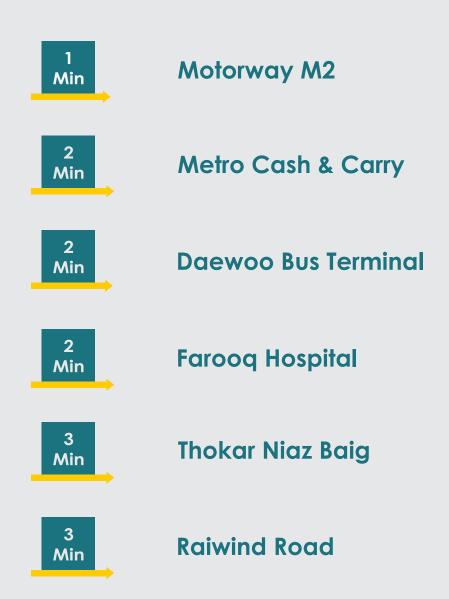

### **SALIENT FEATURES**

- Gated Community
- > 24/7 Security
- CCTV Surveillance
- ➤ Maintenance Services
- Roof Top Garden
- Car Parking
- > Mosque & Commercial Area

Location of HADAYA HOMES is one of the key value-adding features of the project. It is located at Canal Bank Road just 1.5 km from Thokar Niaz Baig, adjacent to Eden Canal Villas and opposite Bahria Rose Garden.

The site is also linked with

Motorway M-2, Multan

Road, Raiwind Road and
also surrounded by a
number of important
landmarks like Farooq

Hospital, Metro Cash &

Carry, Daewoo Bus Terminal,
and Orange Line Metro