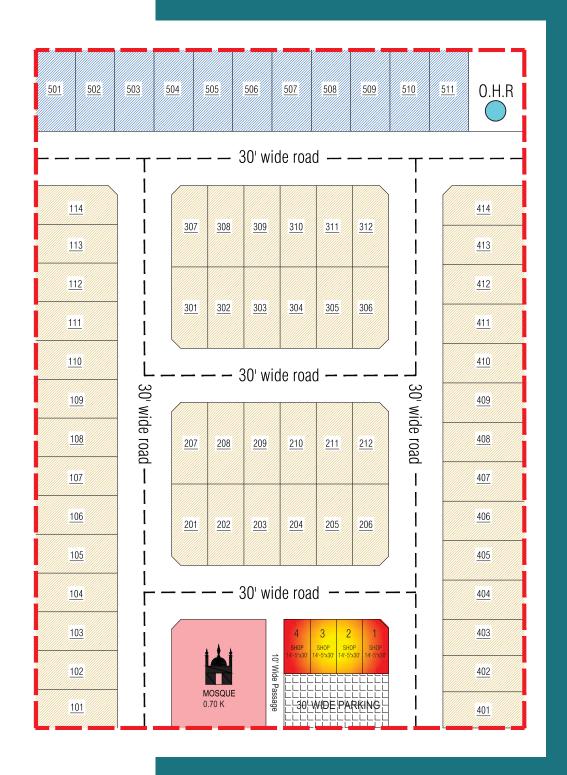

#### **LEGEND:-**

| Apartments           |                          |
|----------------------|--------------------------|
| 3-Bed Villa          |                          |
| Plot No.s of Block 1 | <u>101</u> to <u>114</u> |
| Plot No.s of Block 2 | <u>201</u> to <u>212</u> |
| Plot No.s of Block 3 | <u>301</u> to <u>312</u> |
| Plot No.s of Block 4 | 401 to 414               |
| Plot No.s of Block 5 | <u>501</u> to <u>511</u> |
| Grand Mosque         |                          |
| Commercial Shops     |                          |
| Parking for Shops    |                          |