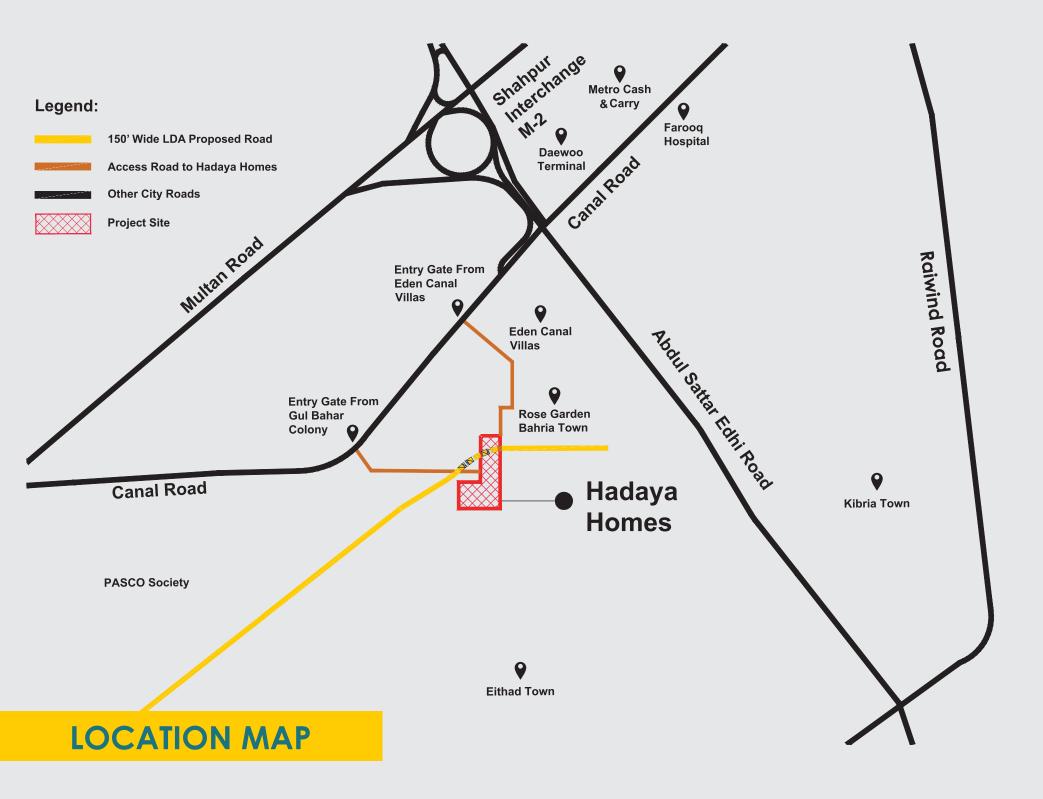

### **SALIENT FEATURES**

- Gated Community
- > 24/7 Security
- CCTV Surveillance
- ➤ Maintenance Services
- Roof Top Garden
- Car Parking
- > Mosque & Commercial Area

Location of HADAYA HOMES is one of the key value-adding features of the project. It is located at Canal Bank Road just 1.5 km from Thokar Niaz Baig, adjacent to Eden Canal Villas and opposite Bahria Rose Garden.

The site is also linked with

Motorway M-2, Multan

Road, Raiwind Road and
also surrounded by a
number of important
landmarks like Farooq

Hospital, Metro Cash &

Carry, Daewoo Bus Terminal,
and Orange Line Metro

Station.