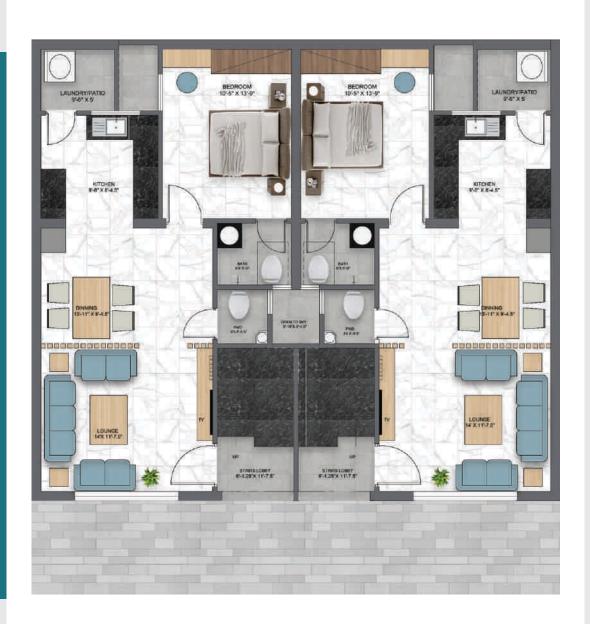

## 2 - BED APARTMENT

1st & 2nd Floor

Net Area: 887 SFT

| BALCONY     | 4'-0" X 4'-4.5"   |
|-------------|-------------------|
| LAUNDRY     | 6'-1.5" X 8'-0"   |
| LOUNGE      | 14'-0" X 12'-3.5" |
| KITCHEN     | 8'-0" X 14'-0"    |
| BEDROOM     | 10'-5" X 13'-8"   |
| OPEN TO SKY | 3'-10" X 4'-4.5"  |
| ВАТН        | 6'-0" X 5'-0"     |
| BEDROOM     | 9'-6" X 14'-9"    |
| ВАТН        | 6'-0" X 5'-0"     |

**Two Bed** apartments are located at 1st and 2nd floor and perfectly suitable for small families. Each unit comes with two standard bedrooms along with attached bathrooms and fully fitted wardrobes, a proper kitchen with quality wood work, a spacious living room with beautifully designed media wall, laundry and a terrace.

2 - BED 1ST & 2ND FLOOR