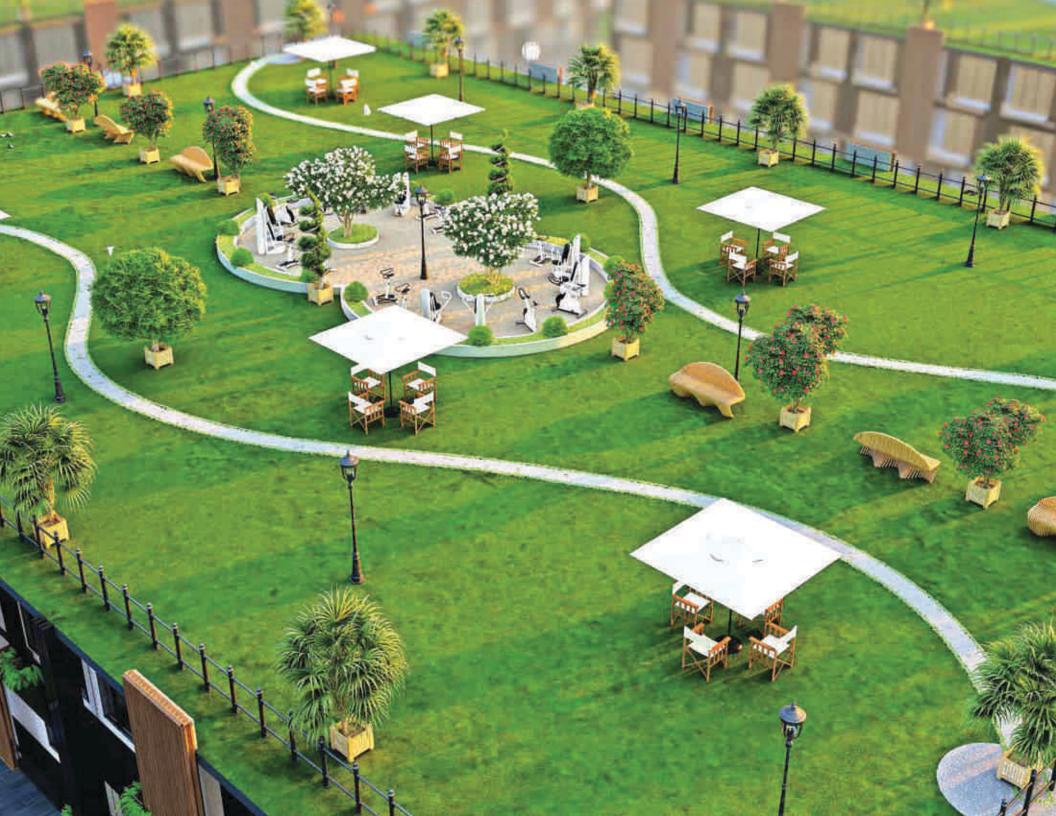

## **ROOF TOP GARDEN**

At HADAYA HOMES we are providing an aesthetically designed lush green rooftop garden to the residents of the society, so that they can have an interaction with the nature. Roof top gardens look gorgeous, have a great view, provide a smart and quick way to enjoy and relieve stress. In addition to roof top garden there will be an open air gym to maintain your health and fitness.