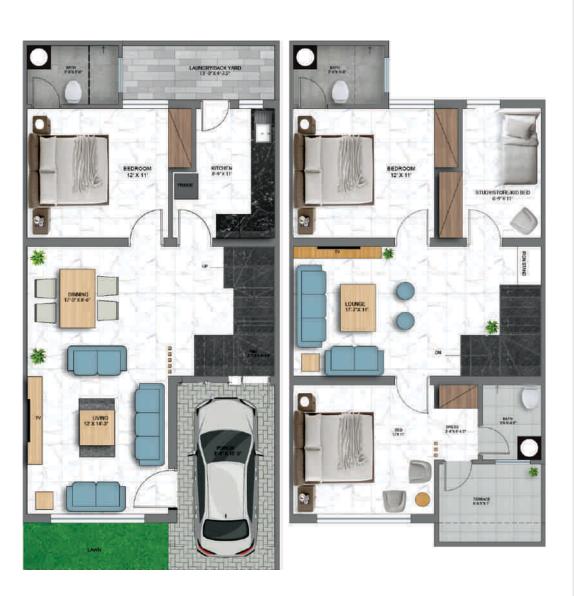

## 3 - BEDROOM VILLAS

Double Story

Net Area: 1827 SFT

| 1 | LOUNGE   | 12'-0" X 14'-3"   |
|---|----------|-------------------|
| 1 | DINING   | 17'-0" X 8'-6"    |
| 1 | POWDER   | 3'-1.5" X 4'-3.5" |
| 1 | BEDROOM  | 12'-0" X 11'-0"   |
| 1 | BATH     | 7'-9" X 5'-0"     |
|   | LAUNDRY  | 13'-0" X 4'-7.5"  |
|   | KITCHEN  | 8'-9" X 11'-0"    |
|   | STUDY    | 6'-9" X 11'-0"    |
|   |          |                   |
|   | DRESSING | 3'-4" X 6'-4.5"   |

Keeping in mind the requirement of end users we have recently launched a new feature of 3 Bedroom stylish villas at Hadaya Homes. These **4.35 Marla** Villas are the epitome of comfortable living at an affordable price. With topnotch interiors & fixtures which are by all means of international quality and all the basic & advanced amenities these residential villas are a distinct and opulent lifestyle.

3 - BED
GROUND & FIRST FLOOR